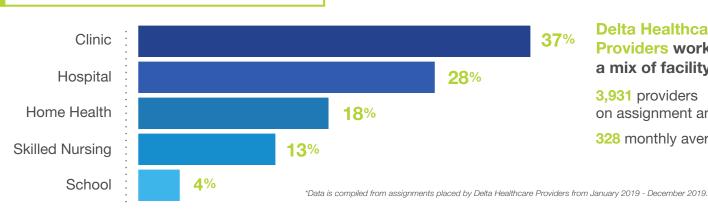

## **Facility Demographics**

**Delta Healthcare Providers works with** a mix of facility types.

3,931 providers on assignment annually

328 monthly average

CONTACT

866.221.5405

www.deltahealthcareproviders.com